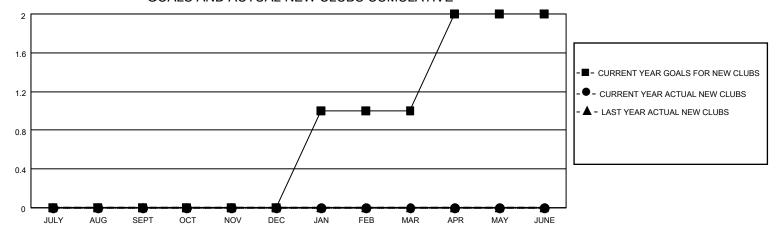

## District 110AZ

| Clubs         |               |             |               | Members               |                        |                         |                                                    |  |
|---------------|---------------|-------------|---------------|-----------------------|------------------------|-------------------------|----------------------------------------------------|--|
|               | RESULTS FOR   | R 2020-2021 |               | RESULTS FOR 2020-2021 |                        |                         |                                                    |  |
| QUARTER       | NEW CLUB GOAL | NEW CLUBS   | DROPPED CLUBS | QUARTER MEM           | BER GROWTH NET<br>GOAL | MEMBER GROWTH<br>ACTUAL | DROPPED<br>MEMBERS ACTUAL<br>(including transfers) |  |
| JULY/AUG/SEPT | 0             | 0           | 0             | JULY/AUG/SEPT         | 0                      | 13                      | 12                                                 |  |
| OCT/NOV/DEC   | 0             | 0           | 0             | OCT/NOV/DEC           | 0                      | 21                      | 22                                                 |  |
| JAN/FEB/MAR   | 1             | 0           | 0             | JAN/FEB/MAR           | 5                      | 8                       | 10                                                 |  |
| APR/MAY/JUNE  | 1             | 0           | 0             | APR/MAY/JUNE          | 5                      | 0                       | 0                                                  |  |

#### GOALS AND ACTUAL NEW CLUBS CUMULATIVE