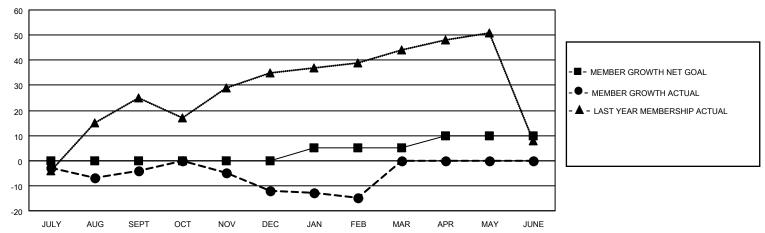

## District 110AZ

| Clubs         |               |             |               | Members               |                        |                         |                                                    |  |
|---------------|---------------|-------------|---------------|-----------------------|------------------------|-------------------------|----------------------------------------------------|--|
|               | RESULTS FOR   | R 2020-2021 |               | RESULTS FOR 2020-2021 |                        |                         |                                                    |  |
| QUARTER       | NEW CLUB GOAL | NEW CLUBS   | DROPPED CLUBS | QUARTER MEM           | BER GROWTH NET<br>GOAL | MEMBER GROWTH<br>ACTUAL | DROPPED<br>MEMBERS ACTUAL<br>(including transfers) |  |
| JULY/AUG/SEPT | 0             | 0           | 0             | JULY/AUG/SEPT         | 0                      | 13                      | 12                                                 |  |
| OCT/NOV/DEC   | 0             | 0           | 0             | OCT/NOV/DEC           | 0                      | 21                      | 22                                                 |  |
| JAN/FEB/MAR   | 1             | 0           | 0             | JAN/FEB/MAR           | 5                      | 8                       | 10                                                 |  |
| APR/MAY/JUNE  | 1             | 0           | 0             | APR/MAY/JUNE          | 5                      | 0                       | 0                                                  |  |

#### GOALS AND ACTUAL MEMBERS CUMULATIVE

| DROPPED CLUBS: 0          |    | 20 CLUBS OF 73 ADDED 1 OR MORE<br>NEW MEMBERS | GENDER DISTRIBUTION             |                |   |
|---------------------------|----|-----------------------------------------------|---------------------------------|----------------|---|
|                           |    |                                               | MALE                            | 1,603 (81.66%) |   |
| DROPPED MEMBERS           |    |                                               | FEMALE                          | 360 (18.34%)   |   |
| DECEASED                  | 11 | CLICK HERE FOR CUMULATIVE                     | TOTAL FAMILY UNIT MEMBERS       |                | 0 |
| CLUB CANCELLED 0 OTHER 33 |    | MEMBERSHIP DATA                               | FAMILY MEMBERS PAYING HALF DUES |                | 0 |
|                           |    |                                               |                                 |                | U |
| TOTAL                     | 44 |                                               |                                 |                |   |